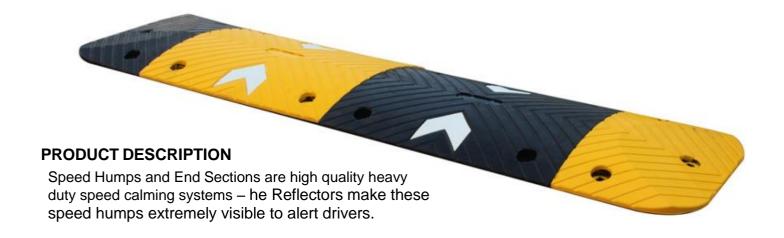

# **SPEED HUMPS**

# **BENEFITS**

- Reflective elements highly visible.
- Very durable to meet highest demands.
- Non-slip surface moulded into each module.
- Full load bearing contact area with road surface.
- Highly shock absorbent rubber is both guiet & smooth in operation.
- Rubber construction conforms to uneven surfaces.
- Built-in bridge design to accommodate cable or hose.
- Available for delivery Australia wide
- Cable Channel: 25(H) x 40(W)mm (suitable to install iStud MKII vehicle detector)